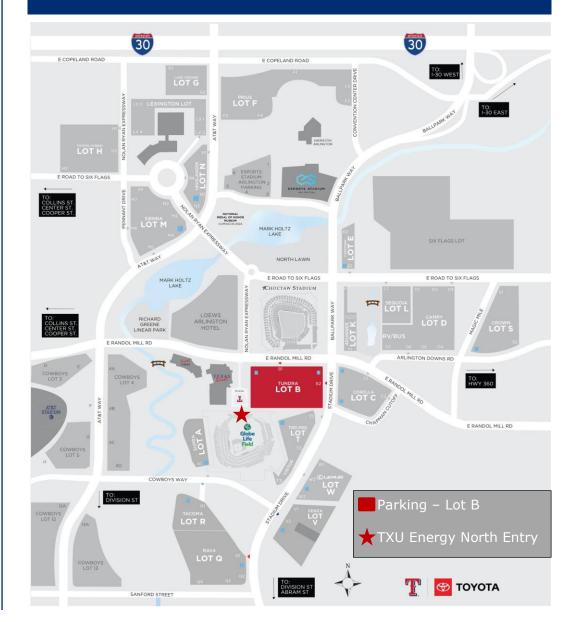

## DIRECTIONS TO Globe Life Field AND PARKING TUNDRA LOT B

#### FROM FORT WORTH ON INTERSTATE 30

Travel east on I-30 and exit at Baird Farm Road/Ballpark Way/Legends Way (Exit 28). Continue on the access road (Copeland Rd) until you reach the third traffic light. At the traffic light, turn right on Convention Center Drive. At the next traffic light, turn right on Ballpark Way and continue onto Stadium Drive. Parking Tundra Lot B will be on the right-hand side.

#### FROM DALLAS ON INTERSTATE 30

Travel west on I-30 and exit at Ballpark Way (Exit 29S). Continue to the right on Ballpark Way. Choctaw Stadium will be on your right-hand side. Continue onto Stadium Drive. Parking Tundra Lot B will be on the right-hand side.

#### FROM DFW AIRPORT

Travel south on HWY 360 and exit at Ave K/Brown Blvd/ Ave J. Turn right on Brown Blvd. Turn left onto Ballpark Way. Cross over I-30 and continue on Ballpark Way, passing the E Sports Stadium Arlington and Sheraton Arlington Hotel. Choctaw Stadium will be on your righthand side. Continue onto Stadium Drive. Parking Tundra Lot B will be on the right-hand side.

#### FROM INTERSTATE 20 (FROM DALLAS/FORT WORTH)

Whether traveling east or west on I-20, exit on HWY 360 and go north. From HWY 360, take the exit toward Abram St. Follow the access road (S Watson Rd) until you reach E Randol Mill Rd and turn left. Turn left onto Stadium Drive. Parking Tundra Lot B will be on the right-hand side.