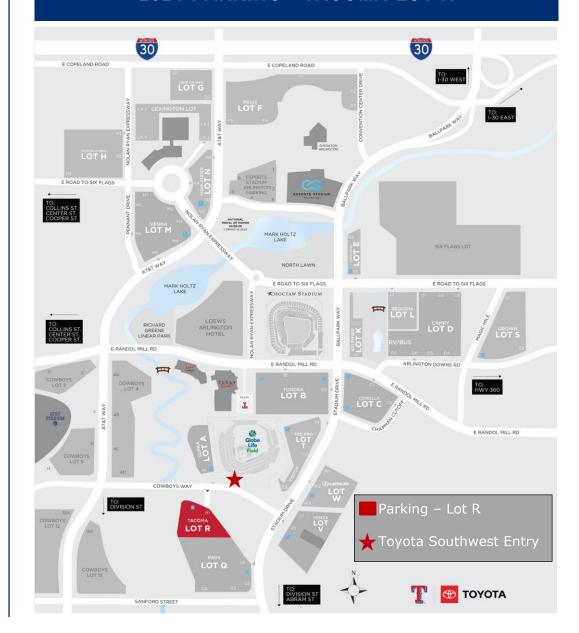

# 2024 PARKING - TACOMA LOT R

#### FROM FORT WORTH ON INTERSTATE 30

Travel east on I-30 and exit at Baird Farm Road/Ballpark Way/Legends Way (Exit 28). Continue on the access road (Copeland Rd) until you reach the third traffic light. At the traffic light, turn right on Convention Center Drive. At the next traffic light, turn right on Ballpark Way and continue onto Stadium Drive. Turn right on Cowboys Way. Parking Tacoma Lot R will be on the left-hand side.

#### FROM DALLAS ON INTERSTATE 30

Travel west on I-30 and exit at Ballpark Way (Exit 29S). Continue to the right on Ballpark Way. Choctaw Stadium will be on your right-hand side. Continue onto Stadium Drive. Turn right on Cowboys Way. Parking Tacoma Lot R will be on the left-hand side.

#### FROM DFW AIRPORT

Travel south on HWY 360 and exit at Ave K/Brown Blvd/ Ave J. Turn right on Brown Blvd. Turn left onto Ballpark Way. Cross over I-30 and continue on Ballpark Way, passing the E Sports Stadium Arlington and Sheraton Arlington Hotel. Choctaw Stadium will be on your right-hand side. Continue onto Stadium Drive. Turn right on Cowboys Way. Parking Tacoma Lot R will be on the left-hand side

#### FROM INTERSTATE 20 (FROM DALLAS/FORT WORTH)

Whether traveling east or west on I-20, exit on HWY 360 and go north. From HWY 360, take the exit toward Abram St. Follow the access road (S Watson Rd) until you reach E Randol Mill Rd and turn left. Turn left onto Stadium Drive, then right on Cowboys Way. Parking Tacoma Lot R will be on the left-hand side.